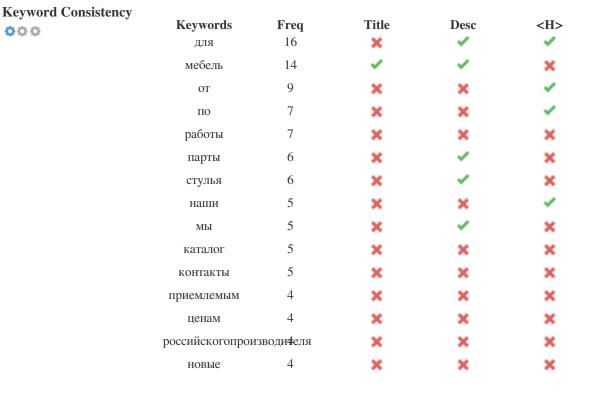

This table highlights the importance of being consistent with your use of keywords.

To improve the chance of ranking well in search results for a specific keyword, make sure you include it in some or all of the following: page URL, page content, title tag, meta description, header tags, image alt attributes, internal link anchor text and backlink anchor text.