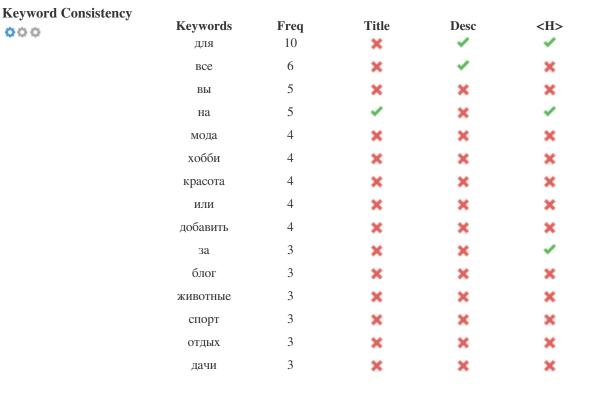

This table highlights the importance of being consistent with your use of keywords.

To improve the chance of ranking well in search results for a specific keyword, make sure you include it in some or all of the following: page URL, page content, title tag, meta description, header tags, image alt attributes, internal link anchor text and backlink anchor text.