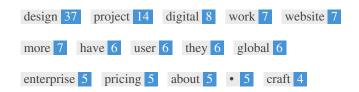

This Keyword Cloud provides an insight into the frequency of keyword usage within the page.

It's important to carry out keyword research to get an understanding of the keywords that your audience is using. There are a number of keyword research tools available online to help you choose which keywords to target.

| Keywords   | Freq | Title | Desc | <h></h>  |
|------------|------|-------|------|----------|
| design     | 37   | •     | •    | •        |
| project    | 14   | ×     | ×    | ~        |
| digital    | 8    | ×     | ×    | ×        |
| work       | 7    | ×     | ×    | ×        |
| website    | 7    | ×     | ✓    | ~        |
| more       | 7    | ×     | ×    | ×        |
| have       | 6    | ×     | ×    | -        |
| user       | 6    | ×     | ×    | ×        |
| they       | 6    | ×     | ×    | -        |
| global     | 6    | ✓     | ✓    | <b>*</b> |
| enterprise | 5    | ×     | ×    | ~        |
| pricing    | 5    | ×     | ×    | ×        |
| about      | 5    | ×     | ×    | ×        |
| •          | 5    | ×     | ×    | ×        |
| craft      | 4    | ×     | ×    | ×        |

This table highlights the importance of being consistent with your use of keywords.

To improve the chance of ranking well in search results for a specific keyword, make sure you include it in some or all of the following: page URL, page content, title tag, meta description, header tags, image alt attributes, internal link anchor text and backlink anchor text.