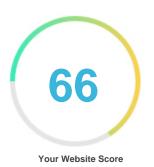

#### Introduction

This report provides a review of the key factors that influence the SEO and usability of your website.

The homepage rank is a grade on a 100-point scale that represents your Internet Marketing Effectiveness. The algorithm is based on 70 criteria including search engine data, website structure, site performance and others. A rank lower than 40 means that there are a lot of areas to improve. A rank above 70 is a good mark and means that your website is probably well optimized.